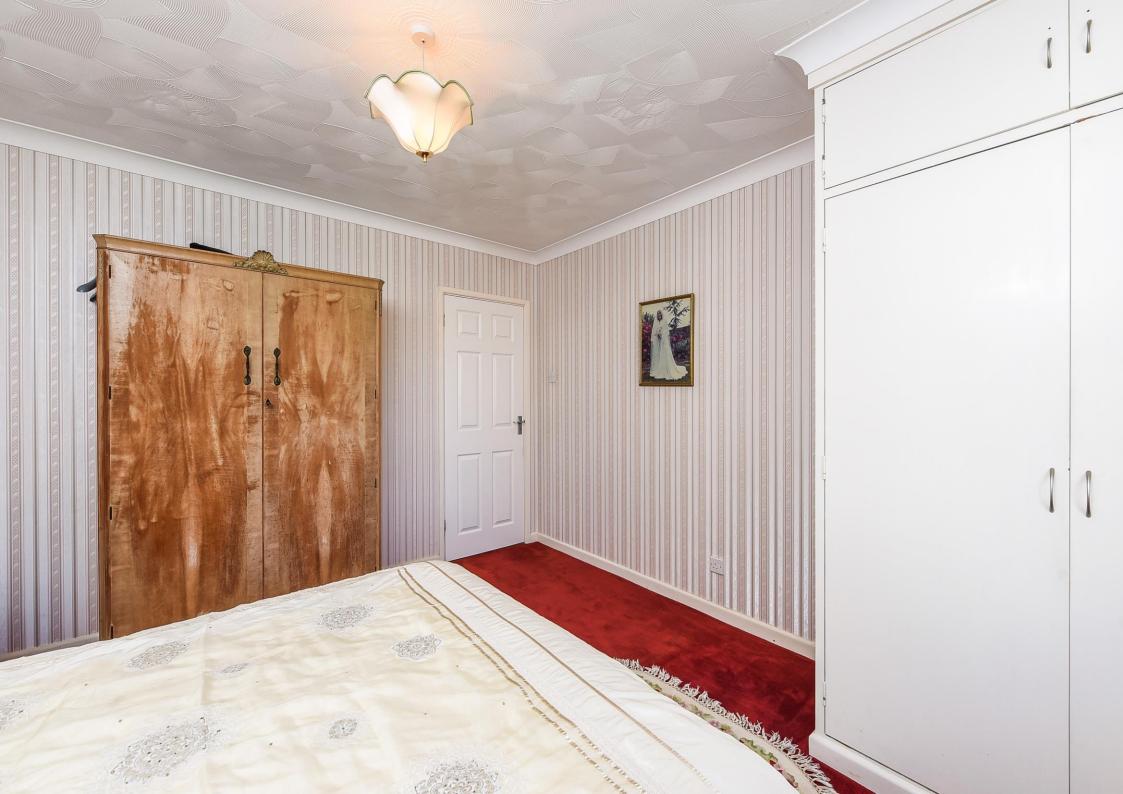

Accommodation: Entrance Hall. Large L shaped Sitting Room. Dining Room/Bedroom 3. Spacious Kitchen/Breakfast Room. Two Double Bedrooms. Wet Room. Additional separate Cloakroom. Warmed by Gas central Heating and Double Glazing. Outside there is a Driveway and Brick built garage.

## ACCOMMODATION

- Spacious South facing Sitting Room
- Kitchen/ Dining Room
- Two Double Bedrooms
- Bedroom 3
- Shower Room with W.C
- Separate W.C