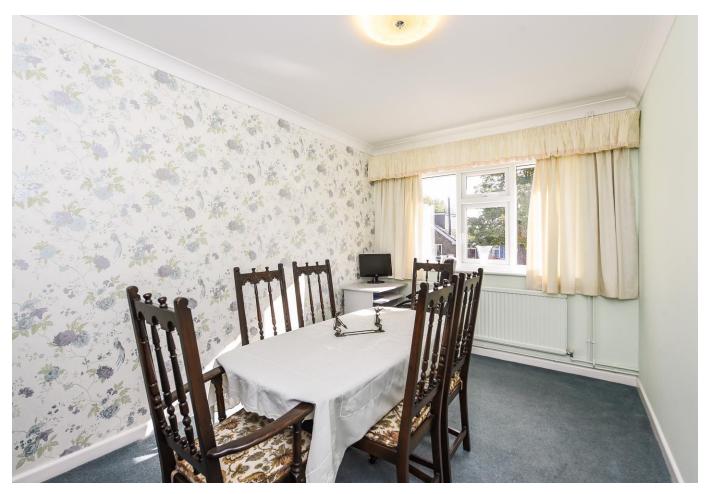

Accommodation: Entrance Hall. Large L shaped Sitting Room. Dining Room/Bedroom 3. Spacious Kitchen/Breakfast Room. Two Double Bedrooms. Wet Room. Additional separate Cloakroom. Warmed by Gas central Heating and Double Glazing. Outside there is a Driveway and Brick built garage.

## ACCOMMODATION

- Spacious South facing Sitting Room
- Kitchen/ Dining Room
- Two Double Bedrooms
- Bedroom 3
- Shower Room with W.C
- Separate W.C