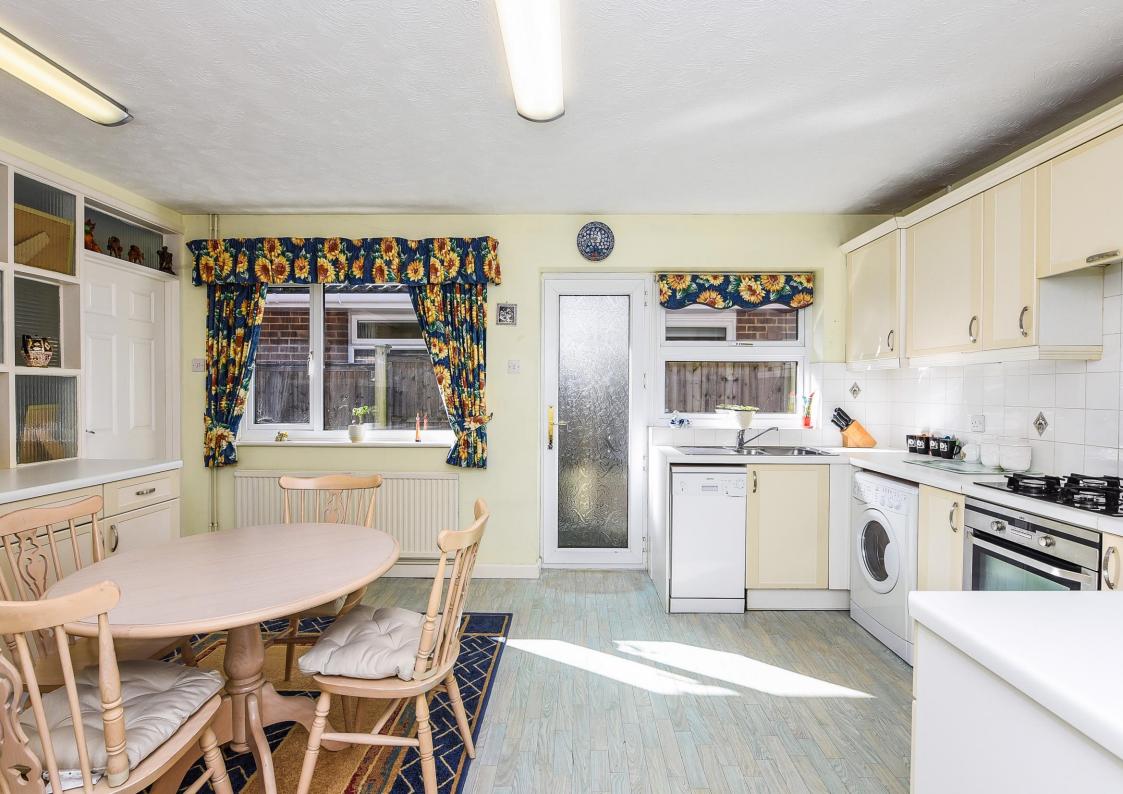

Accommodation: Entrance Hall. Large L shaped Sitting Room. Dining Room/Bedroom 3. Spacious Kitchen/Breakfast Room. Two Double Bedrooms. Wet Room. Additional separate Cloakroom. Warmed by Gas central Heating and Double Glazing. Outside there is a Driveway and Brick built garage.

## ACCOMMODATION

- Spacious South facing Sitting Room
- Kitchen/ Dining Room
- Two Double Bedrooms
- Bedroom 3
- Shower Room with W.C
- Separate W.C