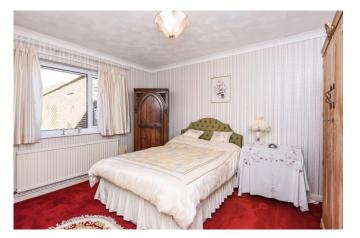

Accommodation: Entrance Hall. Large L shaped Sitting Room. Dining Room/Bedroom 3. Spacious Kitchen/Breakfast Room. Two Double Bedrooms. Wet Room. Additional separate Cloakroom. Warmed by Gas central Heating and Double Glazing. Outside there is a Driveway and Brick built garage.

## ACCOMMODATION

- Spacious South facing Sitting Room
- Kitchen/ Dining Room
- Two Double Bedrooms
- Bedroom 3
- Shower Room with W.C
- Separate W.C