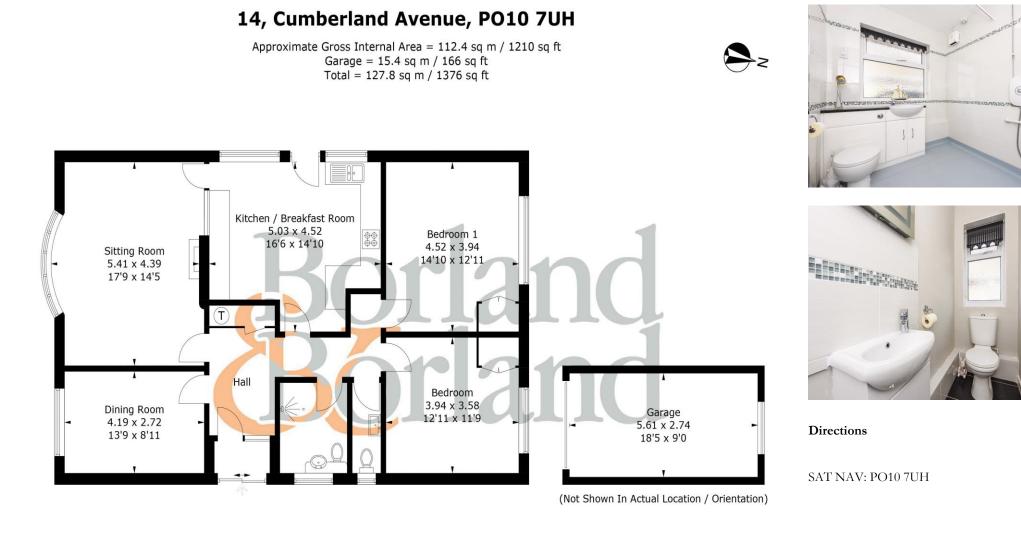

Accommodation: Entrance Hall. Large L shaped Sitting Room. Dining Room/Bedroom 3. Spacious Kitchen/Breakfast Room. Two Double Bedrooms. Wet Room. Additional separate Cloakroom. Warmed by Gas central Heating and Double Glazing. Outside there is a Driveway and Brick built garage.

## ACCOMMODATION

- Spacious South facing Sitting Room
- Kitchen/ Dining Room
- Two Double Bedrooms
- Bedroom 3
- Shower Room with W.C
- Separate W.C

## Exterior

- Driveway with off road parking
- Single garage with metal up and over door
- Enclosed rear garden mainly laid to lawn with patio area

#### PRODUCED FOR BORLAND & BORLAND ESTATE AGENTS

Whilst every attempt has been made to ensure the accuracy of the floorplan, measurements of doors, windows and rooms are approximate. These plans are for representation purposes only as defined by RICS Code of Measuring Practice and used as such by any prospective purchaser. (ID909136)