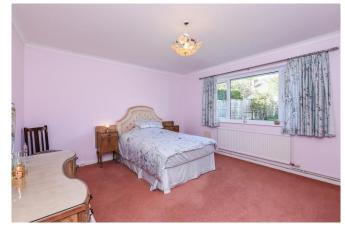

Accommodation: Entrance Hall. Large L shaped Sitting Room. Dining Room/Bedroom 3. Spacious Kitchen/Breakfast Room. Two Double Bedrooms. Wet Room. Additional separate Cloakroom. Warmed by Gas central Heating and Double Glazing. Outside there is a Driveway and Brick built garage.

## ACCOMMODATION

- Spacious South facing Sitting Room
- Kitchen/ Dining Room
- Two Double Bedrooms
- Bedroom 3
- Shower Room with W.C
- Separate W.C