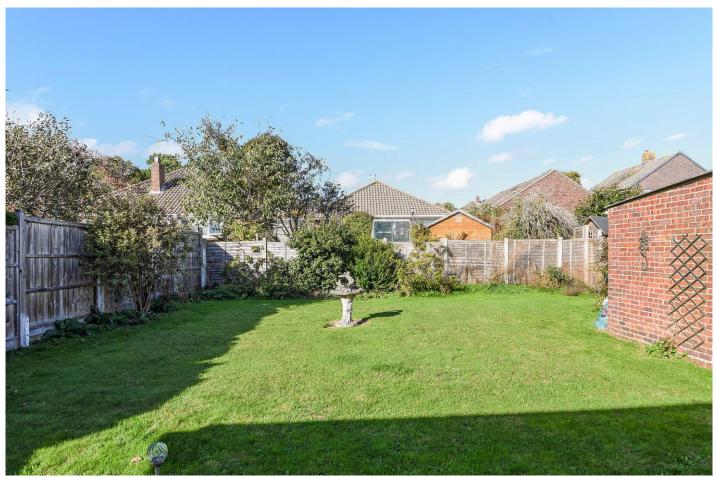

## Exterior

- Driveway with off road parking
- Single garage with metal up and over door
- Enclosed rear garden mainly laid to lawn with patio area