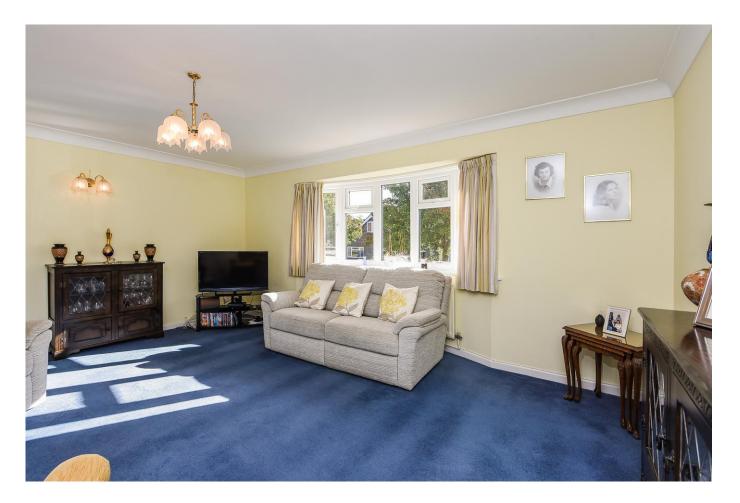

Accommodation: Entrance Hall. Large L shaped Sitting Room. Dining Room/Bedroom 3. Spacious Kitchen/Breakfast Room. Two Double Bedrooms. Wet Room. Additional separate Cloakroom. Warmed by Gas central Heating and Double Glazing. Outside there is a Driveway and Brick built garage.

## ACCOMMODATION

- Spacious South facing Sitting Room
- Kitchen/ Dining Room
- Two Double Bedrooms
- Bedroom 3
- Shower Room with W.C
- Separate W.C