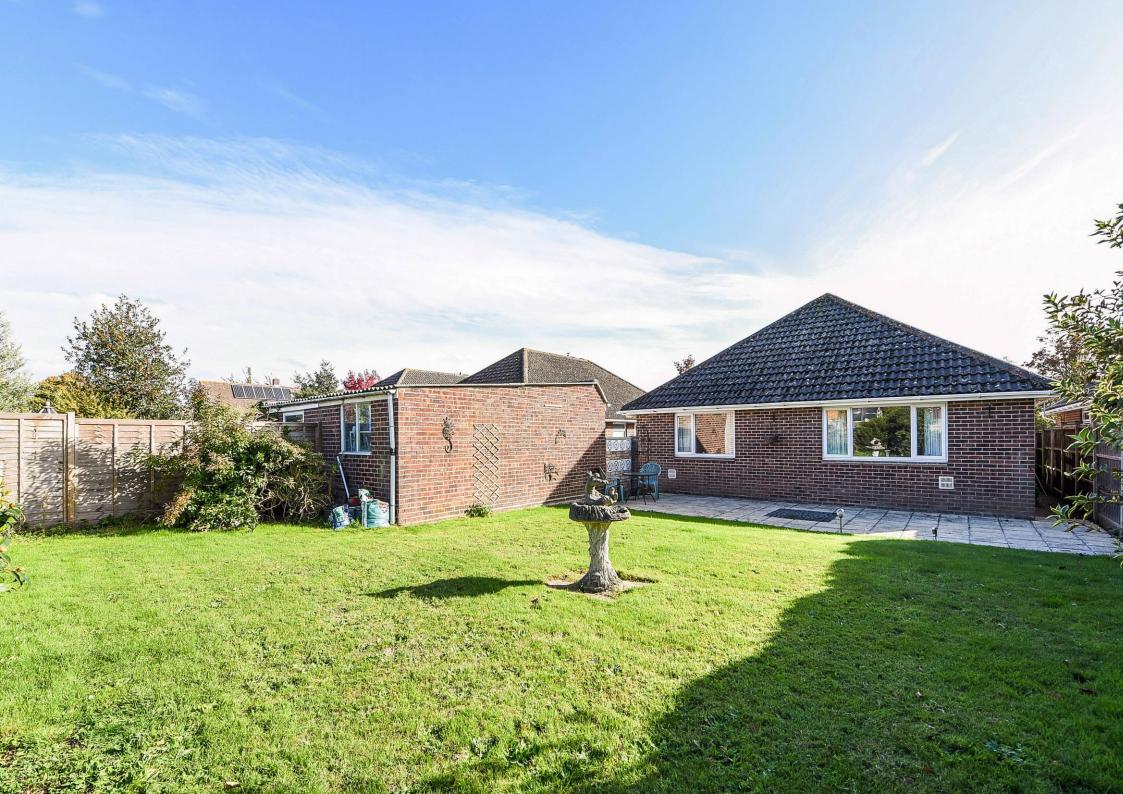

## Exterior

- Driveway with off road parking
- Single garage with metal up and over door
- Enclosed rear garden mainly laid to lawn with patio area