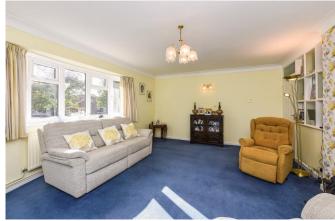

Accommodation: Entrance Hall. Large L shaped Sitting Room. Dining Room/Bedroom 3. Spacious Kitchen/Breakfast Room. Two Double Bedrooms. Wet Room. Additional separate Cloakroom. Warmed by Gas central Heating and Double Glazing. Outside there is a Driveway and Brick built garage.

## ACCOMMODATION

- Spacious South facing Sitting Room
- Kitchen/ Dining Room
- Two Double Bedrooms
- Bedroom 3
- Shower Room with W.C
- Separate W.C